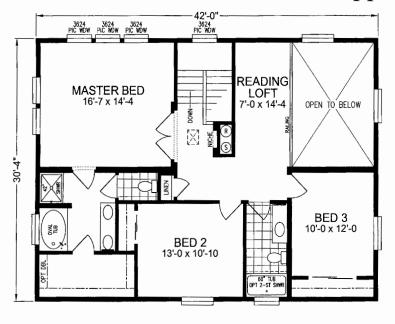

#### **FEATURES**

- 1,419 sq. ft.
- 3 Bedroom-21/2 Bath
- Great Room with Box Bay Window
- Spacious Master Bedroom with Private Bath

**Second Floor** 