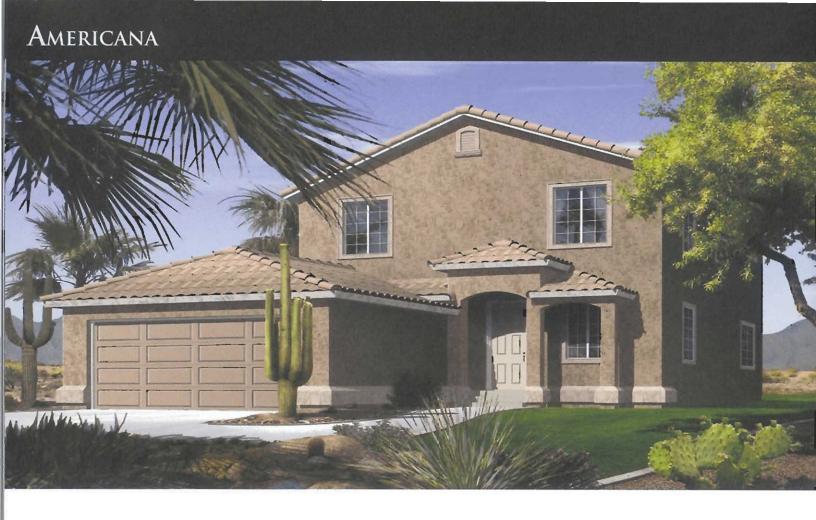

\* shown w./ 9'-0" clg. height on first floor & 8'-0" clg. height on second floor

OPTIONAL FRONT ELEVATIONS FOR THE ROANOKE (Optional brick facing done on site)



## **AMERICANA**SERIES



First Floor

#### **FEATURES**

- 1,419 sq. ft.
- 3 Bedroom-21/2 Bath
- Great Room with Box Bay Window
- Spacious Master Bedroom with Private Bath



**Second Floor** 

# ROANOKE







#### **FEATURES**

- 1,873 sq. ft.
- 3 Bedroom-2½ Bath
- · Expansive Kitchen Opens to Great Room
- First Floor Master Suite
- · Rear Deck Off Family Room



Second Floor





#### The Grande

Model 422A2S (First Floor) Approx. 2548 sq. ft. Approx. 1274 sq. ft. per floor 3 Bedroom, 2 1/2 Bath



#### The Grande

Model 422A2S (Second Floor)

Approx. 2548 sq. ft.

Approx. 1274 sq. ft. per floor

3 Bedroom, 2 1/2 Bath

### Grande Alternates Available

#### **Lower Level**





#### **Upper Level**







Arlington

\* shown w./ 9'-0" clg. height on first floor & 8'-0" clg. height on second floor





First Floor TW 1 Duplex - 2838 Sq./Ft.





Second Floor