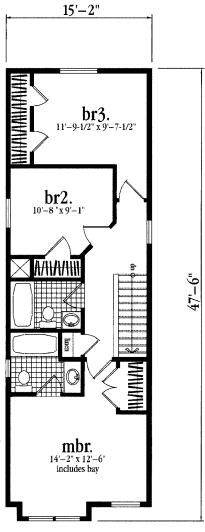

# ROANOKE

#### **FEATURES**

- 1,873 sq. ft.
- 3 Bedroom-2½ Bath
- · Expansive Kitchen Opens to Great Room
- First Floor Master Suite
- · Rear Deck Off Family Room

Second Floor