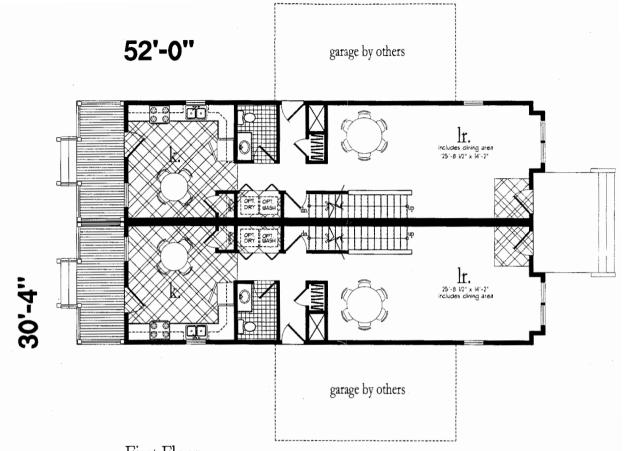

#### **Upper Level**

Arlington

\* shown w./ 9'-0" clg. height on first floor & 8'-0" clg. height on second floor

First Floor TW 1 Duplex - 2838 Sq./Ft.

Second Floor