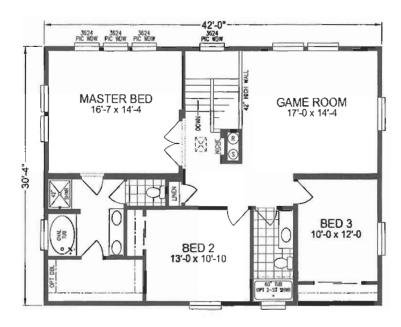

#### The Grande

Model 422A2S (Second Floor)

Approx. 2548 sq. ft.

Approx. 1274 sq. ft. per floor

3 Bedroom, 2 1/2 Bath