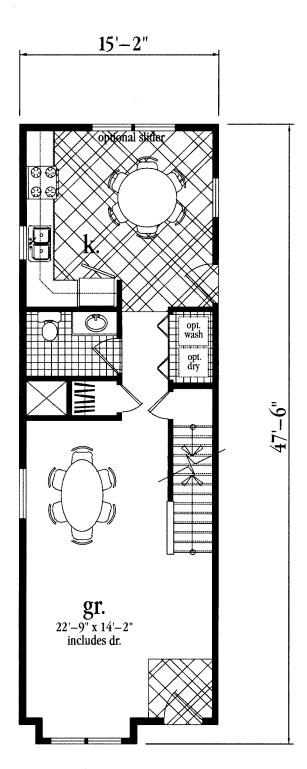

# ROANOKE

#### **FEATURES**

- 1,873 sq. ft.
- 3 Bedroom-2½ Bath
- · Expansive Kitchen Opens to Great Room
- First Floor Master Suite
- · Rear Deck Off Family Room

Second Floor