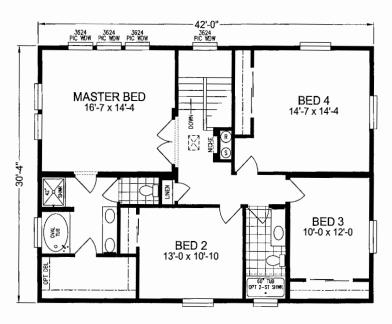

#### **FEATURES**

- 1,873 sq. ft.
- 3 Bedroom-2½ Bath
- · Expansive Kitchen Opens to Great Room
- First Floor Master Suite
- · Rear Deck Off Family Room

Second Floor