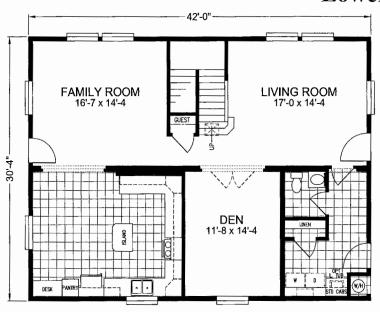

0" clg. height on second floor

OPTIONAL FRONT ELEVATIONS FOR THE ROANOKE (Optional brick facing done on site)



## **AMERICANA**SERIES



First Floor

#### **FEATURES**

- 1,419 sq. ft.
- 3 Bedroom-21/2 Bath
- Great Room with Box Bay Window
- Spacious Master Bedroom with Private Bath



**Second Floor** 

# ROANOKE







#### **FEATURES**

- 1,873 sq. ft.
- 3 Bedroom-2½ Bath
- · Expansive Kitchen Opens to Great Room
- First Floor Master Suite
- · Rear Deck Off Family Room



Second Floor





#### The Grande

Model 422A2S (First Floor) Approx. 2548 sq. ft. Approx. 1274 sq. ft. per floor 3 Bedroom, 2 1/2 Bath



#### The Grande

Model 422A2S (Second Floor)

Approx. 2548 sq. ft.

Approx. 1274 sq. ft. per floor

3 Bedroom, 2 1/2 Bath

### Grande Alternates Available

#### **Lower Level**





#### **Upper Level**







Arlington

\* shown w./ 9'-0" clg. height on first floor & 8'-0" clg. height on second floor





First Floor TW 1 Duplex - 2838 Sq./Ft.





Second Floor