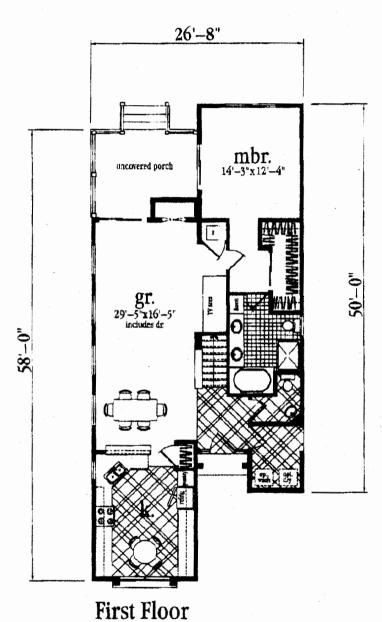

#### **FEATURES**

- 1,419 sq. ft.
- 3 Bedroom-21/2 Bath
- Great Room with Box Bay Window
- Spacious Master Bedroom with Private Bath

**Second Floor** 