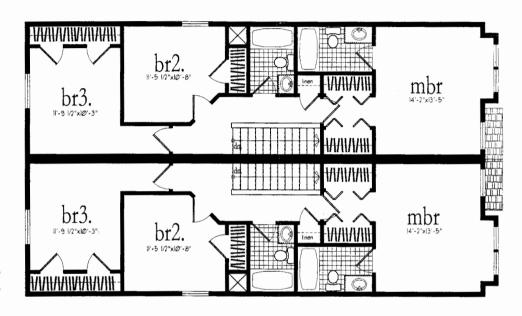

#### The Grande

Model 422A2S (First Floor) Approx. 2548 sq. ft. Approx. 1274 sq. ft. per floor 3 Bedroom, 2 1/2 Bath

#### The Grande

Model 422A2S (Second Floor)

Approx. 2548 sq. ft.

Approx. 1274 sq. ft. per floor

3 Bedroom, 2 1/2 Bath