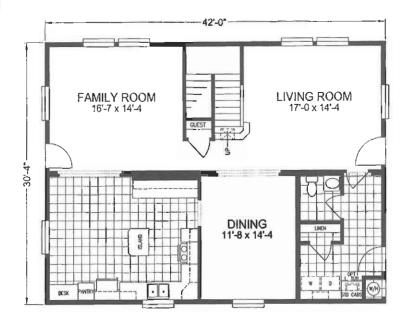

#### The Grande

Model 422A2S (First Floor) Approx. 2548 sq. ft. Approx. 1274 sq. ft. per floor 3 Bedroom, 2 1/2 Bath