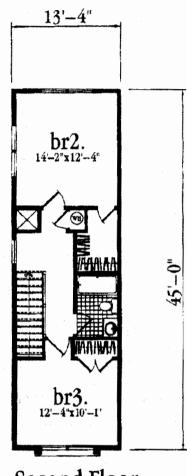

#### **FEATURES**

- 1,419 sq. ft.
- 3 Bedroom-21/2 Bath
- Great Room with Box Bay Window
- Spacious Master Bedroom with Private Bath

**Second Floor** 