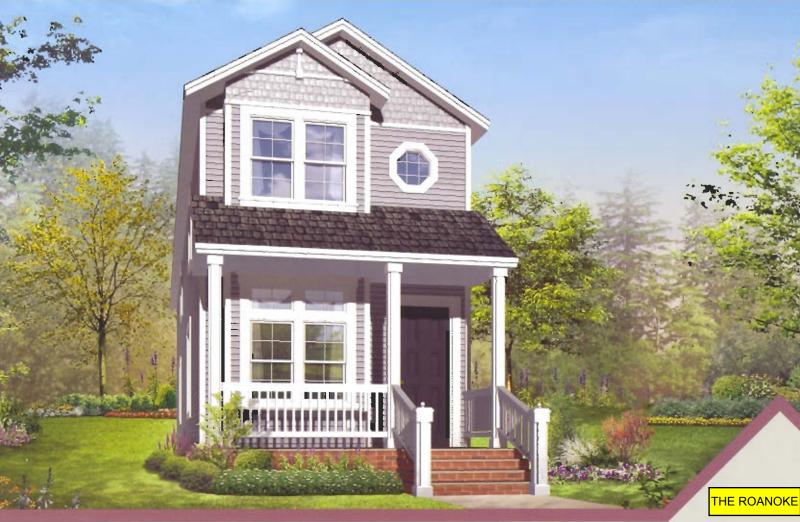

# ROANOKE

#### **FEATURES**

- 1,873 sq. ft.
- 3 Bedroom-2½ Bath
- · Expansive Kitchen Opens to Great Room
- First Floor Master Suite
- · Rear Deck Off Family Room

Second Floor