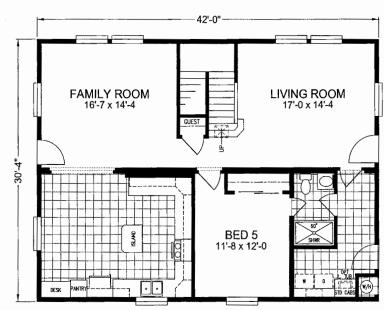

clg. height on second floor

OPTIONAL FRONT ELEVATIONS FOR THE ROANOKE (Optional brick facing done on site)



## **AMERICANA**SERIES



First Floor

#### **FEATURES**

- 1,419 sq. ft.
- 3 Bedroom-21/2 Bath
- Great Room with Box Bay Window
- Spacious Master Bedroom with Private Bath



**Second Floor** 

# ROANOKE







#### **FEATURES**

- 1,873 sq. ft.
- 3 Bedroom-2½ Bath
- · Expansive Kitchen Opens to Great Room
- First Floor Master Suite
- · Rear Deck Off Family Room



Second Floor





#### The Grande

Model 422A2S (First Floor) Approx. 2548 sq. ft. Approx. 1274 sq. ft. per floor 3 Bedroom, 2 1/2 Bath



#### The Grande

Model 422A2S (Second Floor)

Approx. 2548 sq. ft.

Approx. 1274 sq. ft. per floor

3 Bedroom, 2 1/2 Bath

### Grande Alternates Available

#### **Lower Level**





#### **Upper Level**







Arlington

\* shown w./ 9'-0" clg. height on first floor & 8'-0" clg. height on second floor





First Floor TW 1 Duplex - 2838 Sq./Ft.





Second Floor